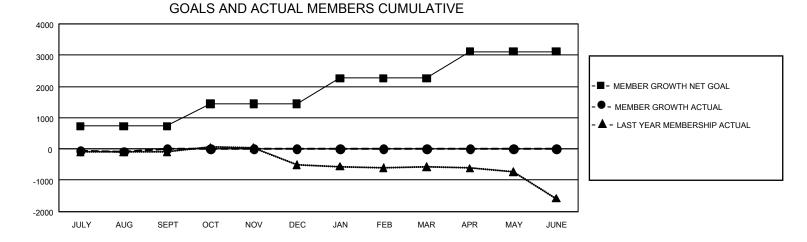

## GAT MONTHLY MEMBERSHIP PROGRESS REPORT

GMT Constitutional Area 1, Group A

REPORT DOES NOT INCLUDE CLUBS IN UNDISTRICTED AREAS.

| Clubs                 |               |           |               | Members               |                           |                         |                                                    |
|-----------------------|---------------|-----------|---------------|-----------------------|---------------------------|-------------------------|----------------------------------------------------|
| RESULTS FOR 2023-2024 |               |           |               | RESULTS FOR 2023-2024 |                           |                         |                                                    |
| QUARTER               | NEW CLUB GOAL | NEW CLUBS | DROPPED CLUBS | QUARTER               | IEMBER GROWTH NET<br>GOAL | MEMBER GROWTH<br>ACTUAL | DROPPED MEMBERS<br>ACTUAL (including<br>transfers) |
| JULY/AUG/SEPT         | 36            | 2         | 6             | JULY/AUG/SEP          | т 727                     | 956                     | 920                                                |
| OCT/NOV/DEC           | 69            | 0         | 0             | OCT/NOV/DEC           | 715                       | 0                       | 0                                                  |
| JAN/FEB/MAR           | 42            | 0         | 0             | JAN/FEB/MAR           | 825                       | 0                       | 0                                                  |
| APR/MAY/JUNE          | 78            | 0         | 0             | APR/MAY/JUNE          | <u> </u>                  | 0                       | 0                                                  |