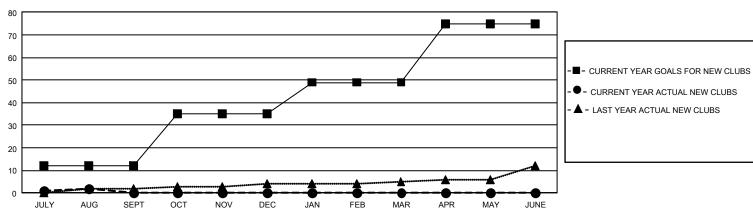

## GAT MONTHLY MEMBERSHIP PROGRESS REPORT

GMT Constitutional Area 1, Group A

REPORT DOES NOT INCLUDE CLUBS IN UNDISTRICTED AREAS.

| Clubs                 |               |           |               | Members               |                           |                         |                                                    |
|-----------------------|---------------|-----------|---------------|-----------------------|---------------------------|-------------------------|----------------------------------------------------|
| RESULTS FOR 2023-2024 |               |           |               | RESULTS FOR 2023-2024 |                           |                         |                                                    |
| QUARTER               | NEW CLUB GOAL | NEW CLUBS | DROPPED CLUBS | QUARTER               | IEMBER GROWTH NET<br>GOAL | MEMBER GROWTH<br>ACTUAL | DROPPED MEMBERS<br>ACTUAL (including<br>transfers) |
| JULY/AUG/SEPT         | 36            | 2         | 6             | JULY/AUG/SEP          | т 727                     | 956                     | 920                                                |
| OCT/NOV/DEC           | 69            | 0         | 0             | OCT/NOV/DEC           | 715                       | 0                       | 0                                                  |
| JAN/FEB/MAR           | 42            | 0         | 0             | JAN/FEB/MAR           | 825                       | 0                       | 0                                                  |
| APR/MAY/JUNE          | 78            | 0         | 0             | APR/MAY/JUNE          | <u> </u>                  | 0                       | 0                                                  |